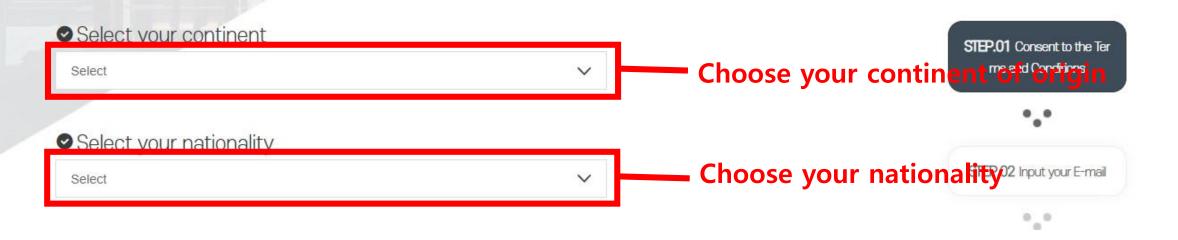

# Upload the file after reviewing the precautions (required)

Please input your health condition (Mandatory)

(9)

| Select continent |        | Select country              |   |                            |
|------------------|--------|-----------------------------|---|----------------------------|
| Select           | $\sim$ | Select                      | ~ | Visited within *<br>4 days |
| Select continent |        | Select additional country 1 |   |                            |
| Select           | ~      | Select                      | ~ | Visited within 1<br>4 days |
| Select continent |        | Select additional country 2 |   |                            |
| Select           | ~      | Select                      | ~ | Visited within 1<br>4 days |
| Select continent |        | Select additional country 3 |   |                            |
| Select           | ~      | Select                      | ~ | Visited within 1<br>4 days |

(i) You can select a maximum of 4 countries. If you have visited the country within 14 days, please select the box. Please select [Visiti ng within 14 Days] if your visit is within 14 days.

| Symptom exists Symptom does not exist                                                                                                                                                                                                                                                                                   |
|-------------------------------------------------------------------------------------------------------------------------------------------------------------------------------------------------------------------------------------------------------------------------------------------------------------------------|
| -1. Please select all of the following symptoms you have experienced during the last 21 days or are cu<br>xperiencing.                                                                                                                                                                                                  |
| Fever       Shivering       Headache       Sore throat       Runny nose       Coughing         Difficulty with breathing       Vomiting       Stomachache or diarrhea       Rashes       Jaundice         Deterioration of mental functions       Continuous mucosal bleeding (eye, nose, mouth)         Other symptoms |
| -2. If you have experienced the above corresponding symptom(s), please select the following boxes.                                                                                                                                                                                                                      |