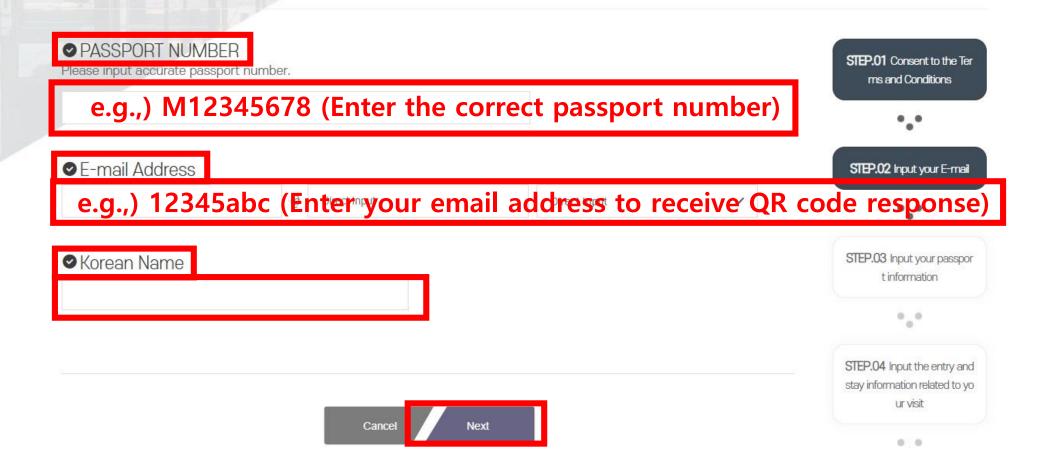

### INPUT E-MAIL

Please input accurate E-mail address.

When you input the guarantine informatio n in the system (Q-CODE) and receive a Q R-Code before your departure, prompt qu arantine services will be provided.

### INPUT PASSPORT INFORMATION

Please input accurate passport information.