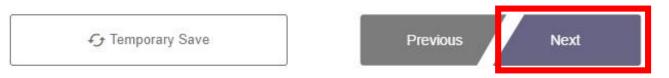

### ♥ INPUT FILE INFORMATION

| ⊘ Certificate of Vacci<br>nation                    | $\odot$ | Detailed View o<br>f Information |
|-----------------------------------------------------|---------|----------------------------------|
| ⊘ Certificate of Quara<br>ntine Exemption           | •       | Detailed View o<br>f Information |
|                                                     | •       | Detailed View o<br>f Information |
| ○ Confirmation of Ne<br>gative PCR Test Resul<br>t2 |         |                                  |
| ⊘ Confirmation of Ne<br>gative PCR Test Resul<br>t3 |         |                                  |
| ⊘ Health Condition                                  | ÷       | Detailed View o<br>f Information |

(i) Please print or save the grcode when entering the country and submit it to the quarantine station.