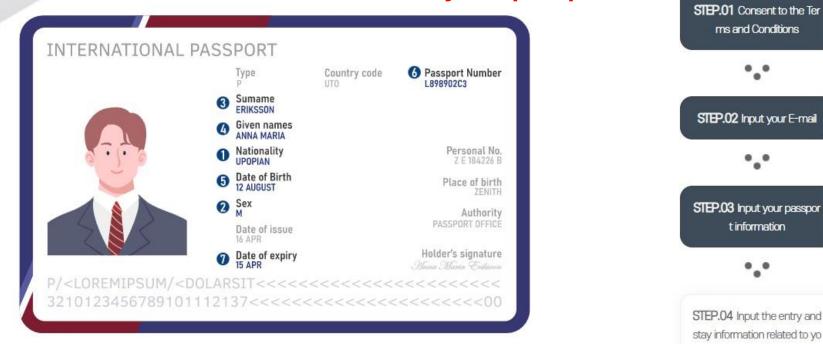

# Fill out the items below with reference to your passport

Please refer to the passport sample to write correct information.

| anublic of Koroa                 |                            | ~                          |                                                  | *.*                                       |
|----------------------------------|----------------------------|----------------------------|--------------------------------------------------|-------------------------------------------|
| Republic of Korea                |                            | v                          |                                                  |                                           |
| Please select the g<br>tory)     | gender written on the p    | personal information page  | e of your passport. (Manda                       | STEP.06 Input your health c<br>ondition   |
| Male   Female                    |                            |                            |                                                  | ° °                                       |
| Please input the fa<br>ndatory)  | amily name written on t    | the personal information   | page of your passport. (Ma                       | STEP.07 Confirm the input i<br>nformation |
|                                  |                            | S                          | Surname Unknown                                  | ***                                       |
|                                  |                            |                            |                                                  | STEP.08 Issue the QR-Code                 |
|                                  |                            |                            |                                                  |                                           |
| Please input the Er<br>andatory) | nglish name written on     | the personal informatior   | n page of your passport. (M                      |                                           |
|                                  | nglish name written on     |                            | n page of your passport. (M<br>Givenname Unknown |                                           |
| andatory)                        |                            | G                          | Givenname Unknown                                |                                           |
| andatory)<br>Please select the c |                            | er of year, month, and day |                                                  |                                           |
| andatory)<br>Please select the c | date of birth in the order | er of year, month, and day | Givenname Unknown                                |                                           |