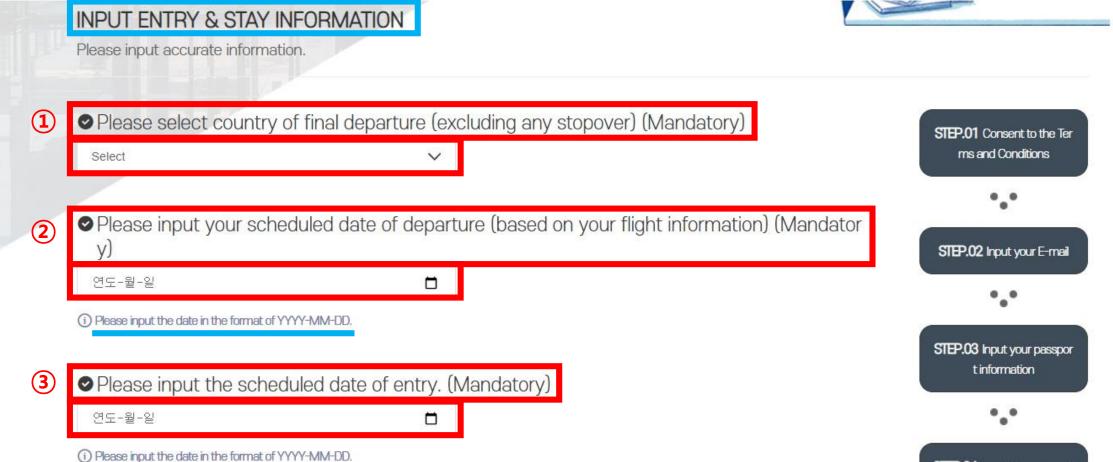

STEP 04 Input the entry and

| with a short term visa entering the Republic of Korea, please input the address at which you will stay after your 7-day stay in the quar                                               | ant •••                                            |
|----------------------------------------------------------------------------------------------------------------------------------------------------------------------------------------|----------------------------------------------------|
|                                                                                                                                                                                        | STEP.05 Input quarantine in ormation               |
|                                                                                                                                                                                        | ***                                                |
| our mobile phone number (Mandatory)                                                                                                                                                    | STEP.06 Input your health of                       |
| ✓ I do not possess a mobile phone                                                                                                                                                      | ondition                                           |
|                                                                                                                                                                                        |                                                    |
| obile phone or it is impossible to receive a phone call in Korea, please check the box and input any other available contact phone numb                                                | ver.                                               |
| obile phone or it is impossible to receive a phone call in Korea, please check the box and input any other available contact phone numb<br>ne available contact phone number in Korea. | er. •••<br>STEP.07 Confirm the input<br>nformation |
|                                                                                                                                                                                        | STEP.07 Confirm the input<br>nformation            |